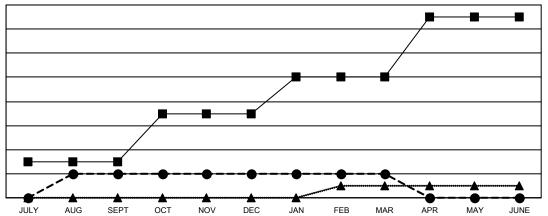

#### GOALS AND ACTUAL NEW CLUBS CUMULATIVE

- CURRENT YEAR GOALS FOR NEW CLUBS

- CURRENT YEAR ACTUAL NEW CLUBS

▲ - LAST YEAR ACTUAL NEW CLUBS