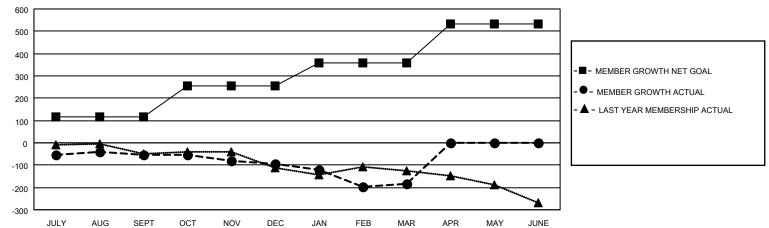

### GOALS AND ACTUAL MEMBERS CUMULATIVE

| DROPPED CLUBS: 11           |     | 110 CLUBS OF 304 ADDED 1 OR MORE<br>NEW MEMBERS | GENDER DISTRIBUTION  MALE 4,718 (70.99%) |                |       |
|-----------------------------|-----|-------------------------------------------------|------------------------------------------|----------------|-------|
| DROPPED MEMBERS             |     |                                                 | FEMALE                                   | 1,928 (29.01%) |       |
| DECEASED                    | 75  | CLICK HERE FOR CUMULATIVE                       | TOTAL FAMILY UNIT MEMBERS                |                | 1,028 |
| CLUB CANCELLED 77 OTHER 365 |     | MEMBERSHIP DATA                                 | FAMILY MEMBERS PAYING HALF DUES          |                | 521   |
| TOTAL                       | 517 |                                                 | 5023                                     |                |       |